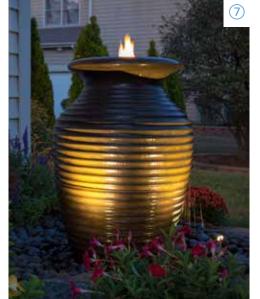

# FAUX STONE FIRE PIT GARDEN BED TREE SHRUB SHRUB LARGE BOULDERS FAUX STONE FIRE PIT

Decorative fire and water features are a unique, beautiful, and easy way to add a splash of water and a flash of fire to your outdoor living spaces.

Aquascape Fire Fountains and fire and water features are available in a variety of styles and sizes and can be installed in just a couple of hours.

If you love the sound of water in the garden and enjoy the flicker of fire to warm your nights, a decorative fire and water feature is your perfect beginning to Living the Aquascape Lifestyle $^{\text{\tiny M}}$ .

### Create It

- 1 Fire and Water Spillway Bowl #58092
- 2 Fire and Water Stacked Slate Sphere Medium #58093
- 3 Faux Stone Fire Pit #58091
- 4 Fire Fountain 24" #78201 28" #78202 32" #78203