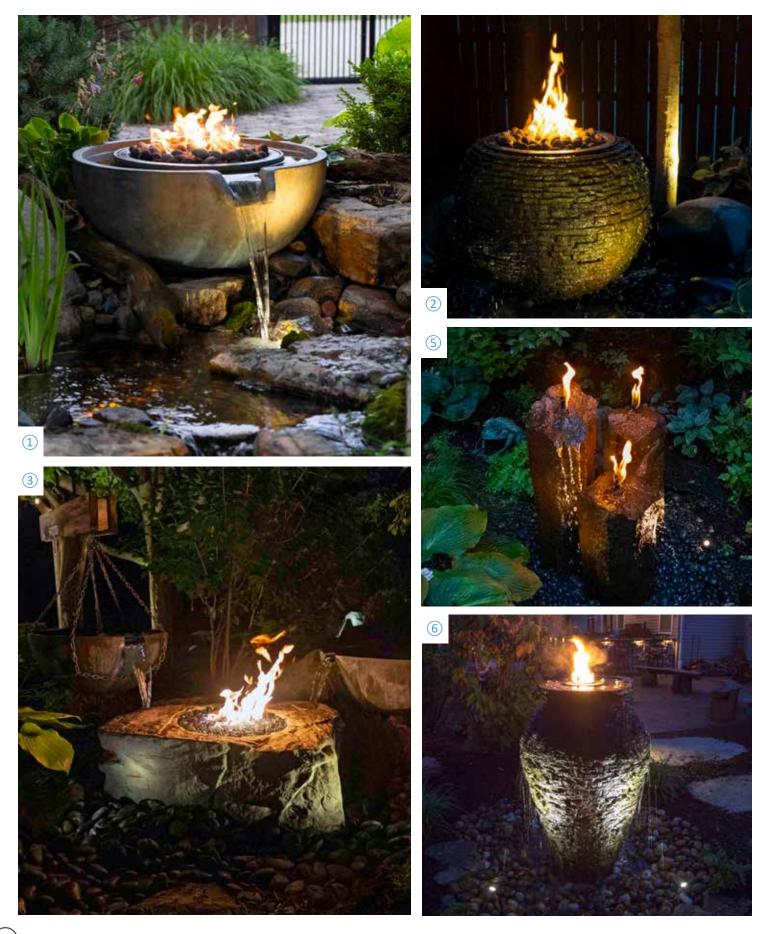

### Create It

- 1 Fire and Water Spillway Bowl #58092
- 2 Fire and Water Stacked Slate Sphere Medium #58093
- 3 Faux Stone Fire Pit #58091
- 4 Fire Fountain 24" #78201 28" #78202 32" #78203

### Enhance It

- (5) Fire and Water 3-Piece Basalt Torch System #58103
- 6 Fire Fountain Add-On Kit for the Stacked Slate Fountains #78221
- 7 Fire Fountain Add-On Kit for the Rippled Urns #78267
- 8 Fire Fountain Add-On Kit for the Scalloped Urns