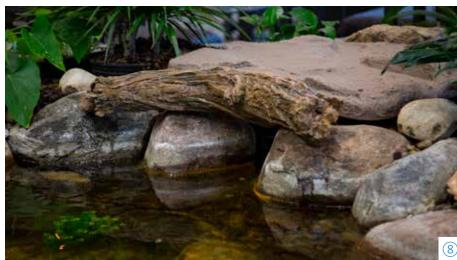

### Enhance It

- 6 1-Watt Waterfall Light #84032
- 7 2-Watt Color-Changing Waterfall Light #84057
- 8 Faux Driftwood 30" #78276

Faux Driftwood 35" #78277

9 Faux Oak Stump Cover #78259

- 7 4.5-Watt Color-Changing Spotlight #84059
  - 8-Watt Color-Changing Spotlight #84060
- 8 Faux Driftwood 30" #78276 Faux Driftwood 35"

#**78277** 

- 9 Faux Oak Stump Cover #78259
- 10 Faux Log Fish Cave #78324