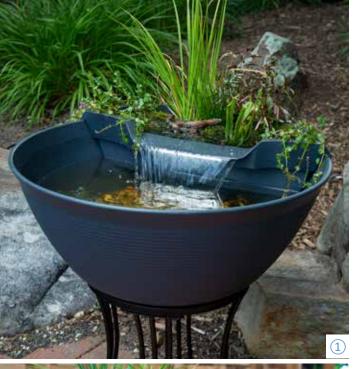

### MEDIUM PATIO POND

Enjoy a water garden in a matter of minutes. Create a beautifully planted water bowl with a variety of aquatic plants. Include underwater lighting and a couple of small fish like "rosy reds" for added interest and color.

A small bamboo fountain provides the soothing sound of running water to enjoy with your mini water garden. Available in a variety of sizes and colors, you can place your Patio Pond almost anywhere – outdoors or in!

FOR MORE INFORMATION, VISIT AQUASCAPEINC.COM/PATIO-PONDS

(6) PATIO PONDS