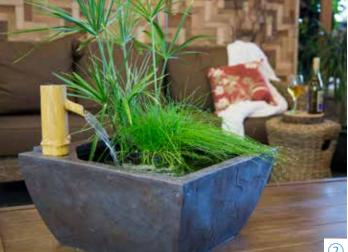

### MEDIUM PATIO POND

Enjoy a water garden in a matter of minutes. Create a beautifully planted water bowl with a variety of aquatic plants. Include underwater lighting and a couple of small fish like "rosy reds" for added interest and color.

A small bamboo fountain provides the soothing sound of running water to enjoy with your mini water garden. Available in a variety of sizes and colors, you can place your Patio Pond almost anywhere – outdoors or in!

FOR MORE INFORMATION, VISIT AQUASCAPEINC.COM/PATIO-PONDS

(6) PATIO PONDS