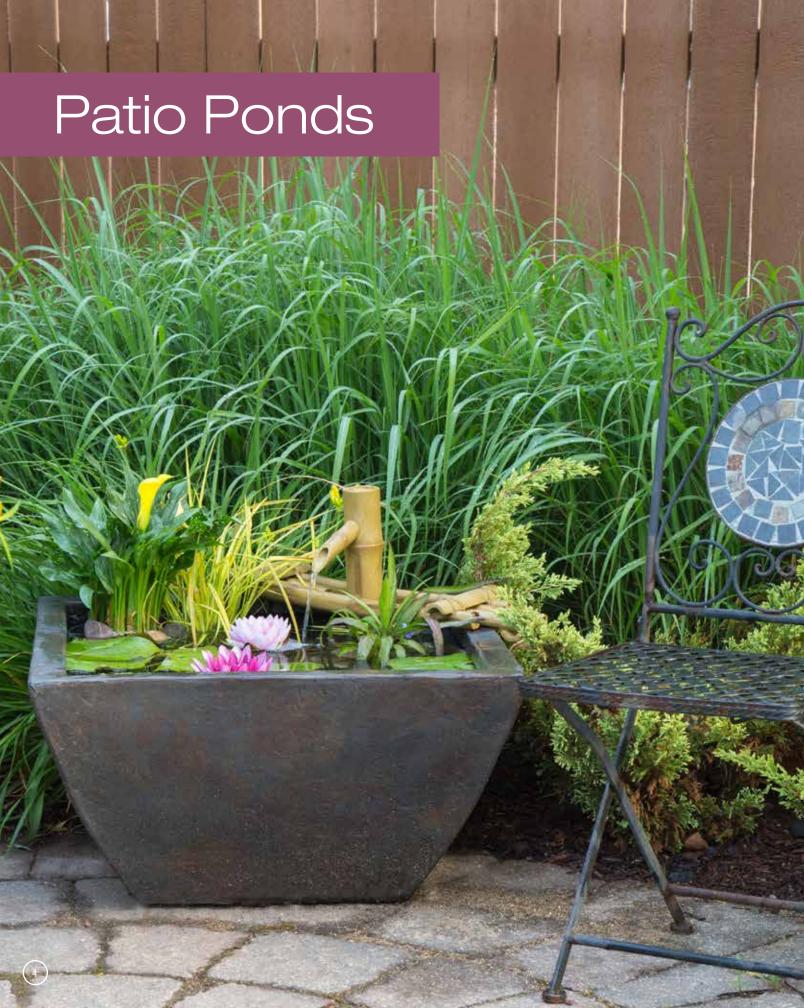

### MEDIUM PATIO POND

Enjoy a water garden in a matter of minutes. Create a beautifully planted water bowl with a variety of aquatic plants. Include underwater lighting and a couple of small fish like "rosy reds" for added interest and color.

A small bamboo fountain provides the soothing sound of running water to enjoy with your mini water garden. Available in a variety of sizes and colors, you can place your Patio Pond almost anywhere – outdoors or in!

FOR MORE INFORMATION, VISIT AQUASCAPEINC.COM/PATIO-PONDS

(6) PATIO PONDS