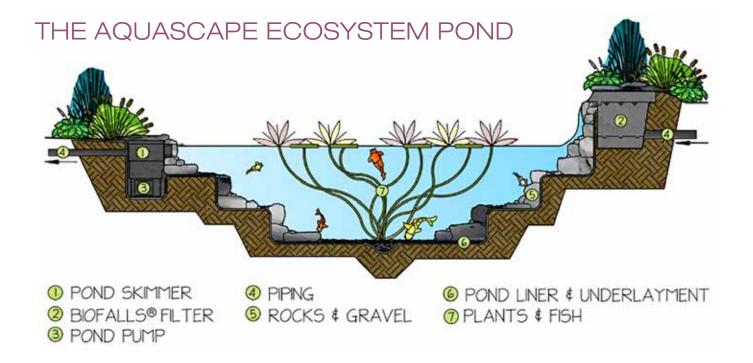

### Filtration System

An ecosystem pond includes both a biological and mechanical filter. The biological filter provides surface area for beneficial bacteria to colonize and removes excess nutrients from the water. The mechanical filter houses the pump and skims debris from the water's surface to prevent organic materials from accumulating on the pond floor.

### Rocks and Gravel

Rocks and gravel protect pond liners from UV light degradation. In addition, rocks and gravel provide surface area for beneficial bacteria to grow and break down excess nutrients in the water.

### Circulation System

Your pond's circulation system consists of a pump and plumbing. These elements create an efficient system that keeps the water moving and provides necessary oxygen levels for healthy fish and plants.

### Fish

Fish are an integral part of your pond as they reduce pond maintenance by grazing on string algae and bottom feeding from the pond floor. They also make enjoyable pets!

### **Pond Plants**

Plants add color and texture to your pond while providing beneficial filtration. They absorb nutrients in a pond, depriving algae of its food source. Pond plants are critical for the overall health of your pond's ecosystem.