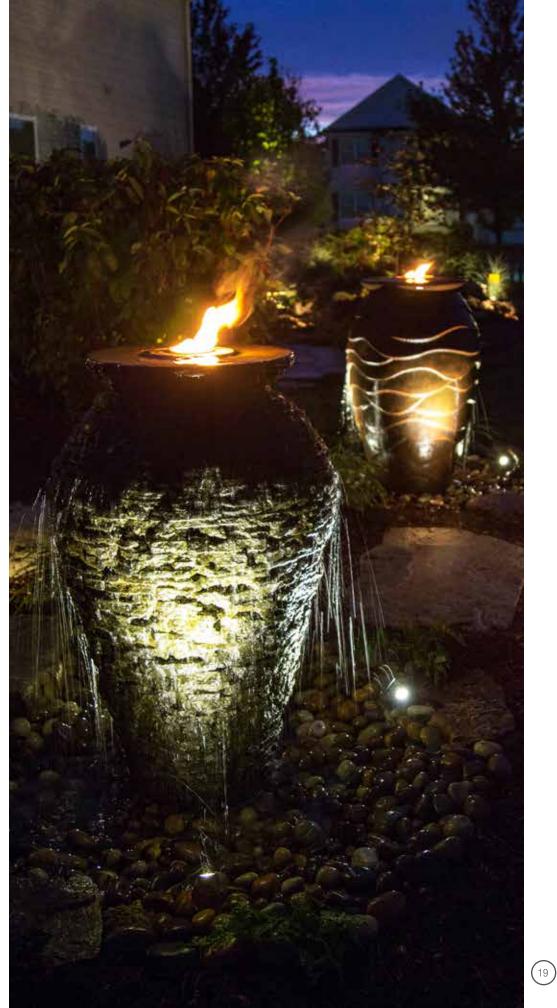

# FAUX STONE FIRE PIT GARDEN BED TREE SHRUB SHRUB LARGE BOULDERS FAUX STONE FIRE PIT

Decorative fire and water features are a unique, beautiful, and easy way to add a splash of water and a flash of fire to your outdoor living spaces.

Aquascape Fire Fountains and fire and water features are available in a variety of styles and sizes and can be installed in just a couple of hours.

If you love the sound of water in the garden and enjoy the flicker of fire to warm your nights, a decorative fire and water feature is your perfect beginning to Living the Aquascape Lifestyle $^{\text{\tiny M}}$ .

### Create It

- 1 Fire and Water Spillway Bowl #58092
- 2 Fire and Water Stacked Slate Sphere Medium #58093
- 3 Faux Stone Fire Pit #58091
- 4 Fire Fountain 24" #78201 28" #78202 32" #78203

### Enhance It

- (5) Fire and Water 3-Piece Basalt Torch System #58103
- 6 Fire Fountain Add-On Kit for the Stacked Slate Fountains #78221
- 7 Fire Fountain Add-On Kit for the Rippled Urns #78267
- 8 Fire Fountain Add-On Kit for the Scalloped Urns