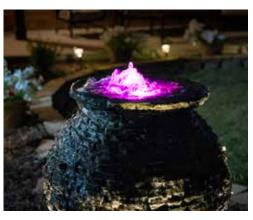

# FAUX STONE FIRE PIT GARDEN BED TREE SHRUB SHRUB LARGE BOULDERS FAUX STONE FIRE PIT

Decorative fire and water features are a unique, beautiful, and easy way to add a splash of water and a flash of fire to your outdoor living spaces.

Aquascape Fire Fountains and fire and water features are available in a variety of styles and sizes and can be installed in just a couple of hours.

If you love the sound of water in the garden and enjoy the flicker of fire to warm your nights, a decorative fire and water feature is your perfect beginning to Living the Aquascape Lifestyle $^{\text{\tiny M}}$ .