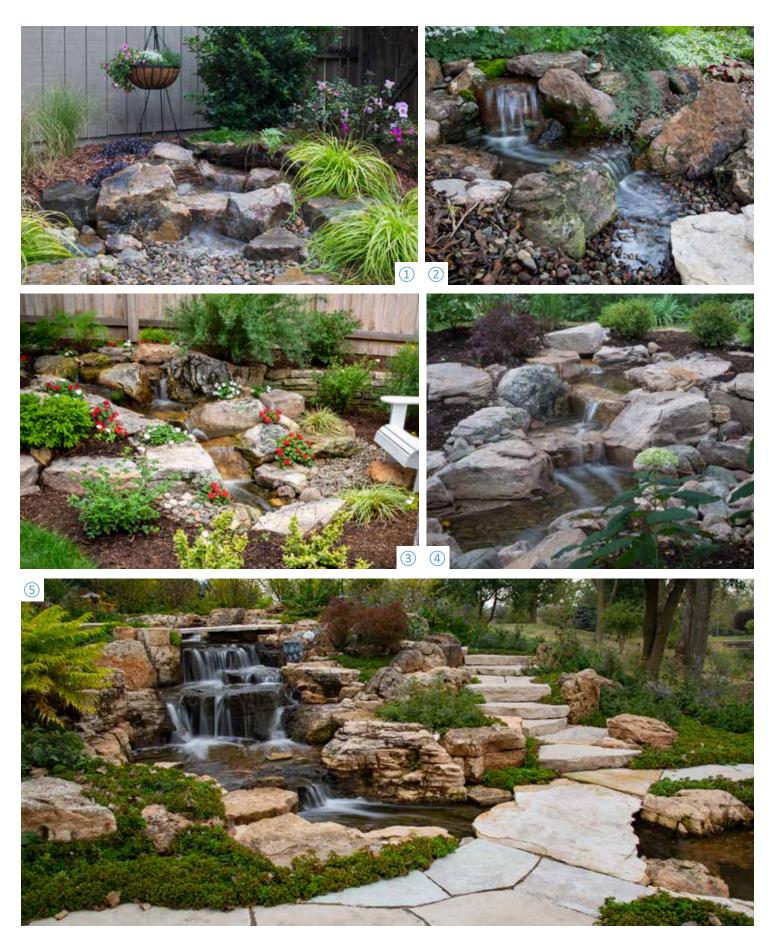

### MEDIUM PONDLESS® WATERFALL

The waterfall is, without a doubt, the most beautiful and sought-after landscape water feature. If space is limited in your yard, consider adding an Aquascape Pondless® Waterfall to enjoy the soothing sound of running water.

A waterfall can be soft and serene in the form of a babbling brook, or it can be more dramatic with a longer drop. Available in a variety of sizes and configurations, the Pondless Waterfall is a great option for both small and large outdoor spaces.

Waterfalls are extremely low maintenance, energy efficient, and attract a variety of wildlife. Children love exploring nature in and around the waterfall. Whether you add a waterfall to your front or backyard, be sure to locate it near a window so the melodious sounds can be enjoyed from inside your home, too!

FOR MORE INFORMATION, VISIT AQUASCAPEINC.COM/PONDLESS-WATERFALL-KITS