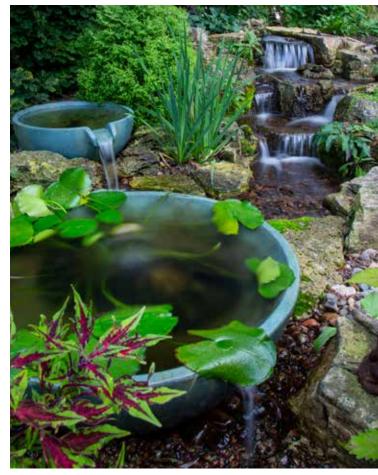

### MEDIUM PATIO POND

Enjoy a water garden in a matter of minutes. Create a beautifully planted water bowl with a variety of aquatic plants. Include underwater lighting and a couple of small fish like "rosy reds" for added interest and color.

A small bamboo fountain provides the soothing sound of running water to enjoy with your mini water garden. Available in a variety of sizes and colors, you can place your Patio Pond almost anywhere – outdoors or in!

## 2

• Waterfall Light

① AquaGarden Mini Pond Kit Mocha #78325 Grey #78333 Kit Includes:

AquaGarden Mini PondPlant and Waterfall Filter

• (2) Decorative Gravel

Create It

• 16" Square Textured Gray Slate Patio Pond

• Specialized Clay Grow Media

• Pouring Bamboo Fountain with Pump

• Water Pump with Low-Suction Attachment

- 3 Textured Gray Slate Patio Pond 22" square #78049 27" square #78050 33" square #78051
- 4 European Terra Cotta Patio Pond 24" round #98855 32" round #98858 40" round #98861
- (5) Desert Granite Patio Pond 24" round #98854 32" round #98857 40" round #98860
- 6 Green Slate Patio Pond 24" round #98853 32" round #98856 40" round #98859