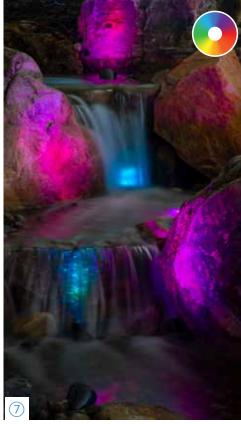

### Enhance It

- 6 1-Watt Waterfall Light #84032
- 7 2-Watt Color-Changing Waterfall Light #84057
- 8 Faux Driftwood 30" #78276

Faux Driftwood 35" #78277

9 Faux Oak Stump Cover #78259