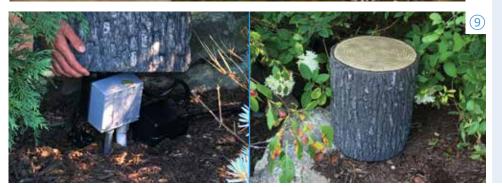

### Enhance It

- 6 1-Watt Waterfall Light #84032
- 7 2-Watt Color-Changing Waterfall Light #84057
- 8 Faux Driftwood 30" #78276

Faux Driftwood 35" #78277

9 Faux Oak Stump Cover #78259

- 7 4.5-Watt Color-Changing Spotlight #84059
  - 8-Watt Color-Changing Spotlight #84060
- 8 Faux Driftwood 30" #78276 Faux Driftwood 35"

#**78277** 

- 9 Faux Oak Stump Cover #78259
- 10 Faux Log Fish Cave #78324