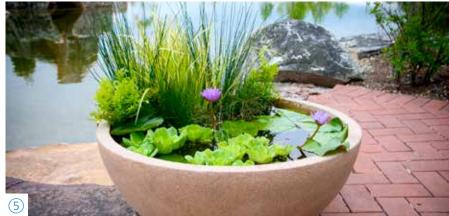

### MEDIUM PATIO POND

Enjoy a water garden in a matter of minutes. Create a beautifully planted water bowl with a variety of aquatic plants. Include underwater lighting and a couple of small fish like "rosy reds" for added interest and color.

A small bamboo fountain provides the soothing sound of running water to enjoy with your mini water garden. Available in a variety of sizes and colors, you can place your Patio Pond almost anywhere – outdoors or in!

FOR MORE INFORMATION, VISIT AQUASCAPEINC.COM/PATIO-PONDS

(6) PATIO PONDS