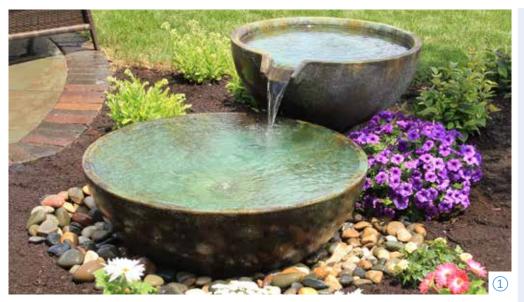

### SPILLWAY BOWL AND BASIN

LANDSCAPE FOUNTAIN KIT

Aquascape fountain kits make it easy to add a splash of water to your yard. Available in a variety of options, you're sure to find one that suits your unique style. Fountain rocks create rustic appeal, while urns provide an elegant feel to your landscape.

Fountains can be added to any space in your yard, making them an ideal choice if you want a smaller water feature. Butterflies and birds will enjoy the refreshment your fountain brings to the garden. You'll delight in the new sights and sounds of nature that a fountain provides.

### Create It

- 1 Spillway Bowl and Basin Landscape Fountain Kit #58087
- 2 Mongolian Basalt Columns Set of 3 Landscape Fountain Kit #58089

Mongolian Basalt Column 30" Landscape Fountain Kit #58065

- 3 Medium Scalloped Urn Landscape Fountain Kit #78270
- 4 Medium Rippled Urn Landscape Fountain Kit #78271
- (5) Medium Stacked Slate Urn Landscape Fountain Kit #58090
- 6 Stacked Slate Spillway Wall 32" Landscape Fountain Kit #78269
- 7 Medium Stacked Slate Sphere Landscape Fountain Kit #78290