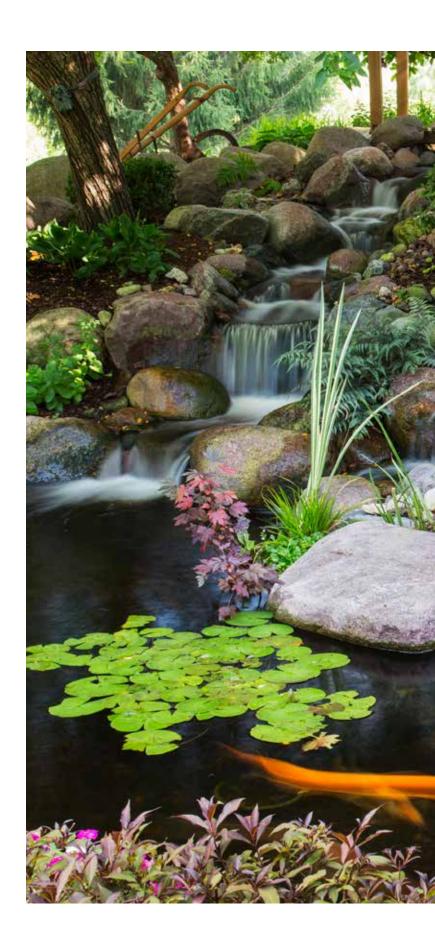

### MEDIUM PONDLESS® WATERFALL

The waterfall is, without a doubt, the most beautiful and sought-after landscape water feature. If space is limited in your yard, consider adding an Aquascape Pondless® Waterfall to enjoy the soothing sound of running water.

A waterfall can be soft and serene in the form of a babbling brook, or it can be more dramatic with a longer drop. Available in a variety of sizes and configurations, the Pondless Waterfall is a great option for both small and large outdoor spaces.

Waterfalls are extremely low maintenance, energy efficient, and attract a variety of wildlife. Children love exploring nature in and around the waterfall. Whether you add a waterfall to your front or backyard, be sure to locate it near a window so the melodious sounds can be enjoyed from inside your home, too!

# MEDIUM ECOSYSTEM POND GARDEN BIOFALLS FISH MEDIUM POND PLANTS SKIMMER

Imagine stepping outside your home into your very own backyard oasis, complete with a beautiful ecosystem pond. Sit back, relax, and enjoy the soothing sights and sounds of running water. Feel the cares of the world slip away as you enjoy your personal vacation spot!

An Aquascape ecosystem pond is self-sustaining, requires very little maintenance, and provides an opportunity to have fish as pets, without the regular upkeep of an indoor aquarium. Pond plants give you the chance to broaden your gardening horizons with choices that go beyond the standard petunia and rose. Bird lovers will delight in the new variety of feathered friends that flock to a water feature.

Spend quality time relaxing by your pond with family and friends. You'll wonder why you waited so long to enhance your yard with a beautiful Aquascape ecosystem pond!

FOR MORE INFORMATION, VISIT AQUASCAPEINC.COM/POND-KITS