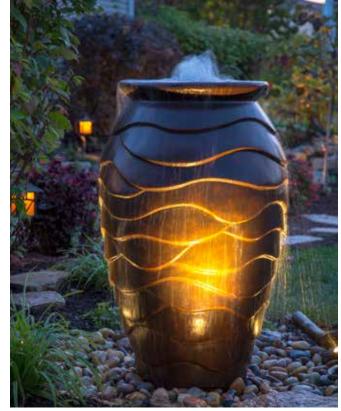

### SPILLWAY BOWL AND BASIN

LANDSCAPE FOUNTAIN KIT

Aquascape fountain kits make it easy to add a splash of water to your yard. Available in a variety of options, you're sure to find one that suits your unique style. Fountain rocks create rustic appeal, while urns provide an elegant feel to your landscape.

Fountains can be added to any space in your yard, making them an ideal choice if you want a smaller water feature. Butterflies and birds will enjoy the refreshment your fountain brings to the garden. You'll delight in the new sights and sounds of nature that a fountain provides.

### Create It

- 1 Spillway Bowl and Basin Landscape Fountain Kit #58087
- 2 Mongolian Basalt Columns Set of 3 Landscape Fountain Kit #58089

Mongolian Basalt Column 30" Landscape Fountain Kit #58065

- 3 Medium Scalloped Urn Landscape Fountain Kit #78270
- 4 Medium Rippled Urn Landscape Fountain Kit #78271
- (5) Medium Stacked Slate Urn Landscape Fountain Kit #58090
- 6 Stacked Slate Spillway Wall 32" Landscape Fountain Kit #78269
- 7 Medium Stacked Slate Sphere Landscape Fountain Kit #78290