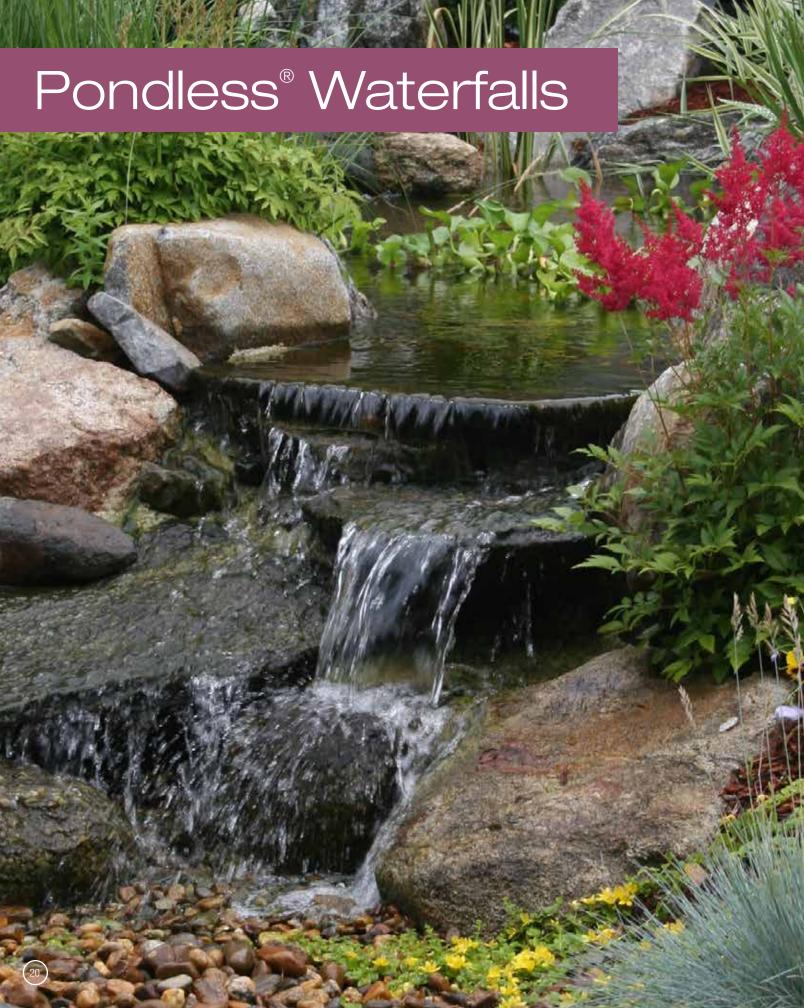

### MEDIUM PONDLESS® WATERFALL

The waterfall is, without a doubt, the most beautiful and sought-after landscape water feature. If space is limited in your yard, consider adding an Aquascape Pondless® Waterfall to enjoy the soothing sound of running water.

A waterfall can be soft and serene in the form of a babbling brook, or it can be more dramatic with a longer drop. Available in a variety of sizes and configurations, the Pondless Waterfall is a great option for both small and large outdoor spaces.

Waterfalls are extremely low maintenance, energy efficient, and attract a variety of wildlife. Children love exploring nature in and around the waterfall. Whether you add a waterfall to your front or backyard, be sure to locate it near a window so the melodious sounds can be enjoyed from inside your home, too!

FOR MORE INFORMATION, VISIT AQUASCAPEINC.COM/PONDLESS-WATERFALL-KITS