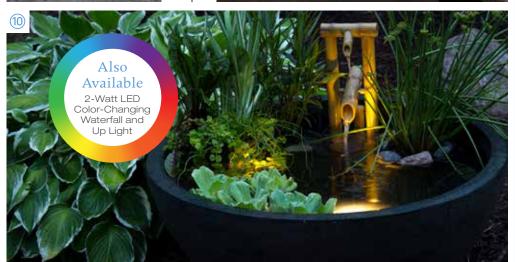

1-Watt Waterfall Light #84032

1-Watt Spotlight #84031

2-Watt Color-Changing Waterfall Light #84057

### Enhance It

- 6 1-Watt Waterfall Light #84032
- 7 2-Watt Color-Changing Waterfall Light #84057
- 8 Faux Driftwood 30" #78276

Faux Driftwood 35" #78277

9 Faux Oak Stump Cover #78259