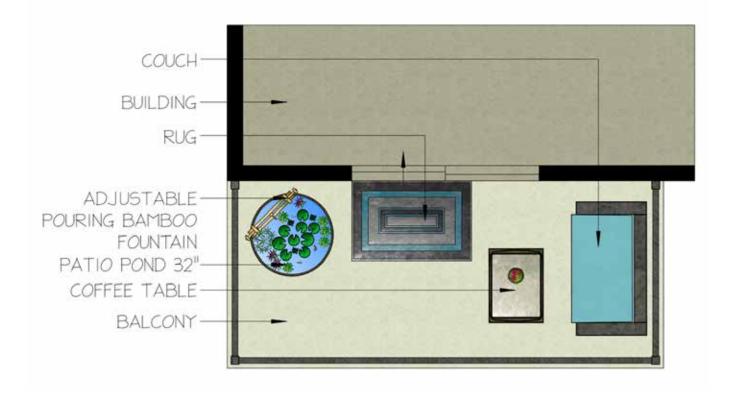

## 2

• Waterfall Light

① AquaGarden Mini Pond Kit Mocha #78325 Grey #78333 Kit Includes:

AquaGarden Mini PondPlant and Waterfall Filter

• (2) Decorative Gravel

Create It

• 16" Square Textured Gray Slate Patio Pond

• Specialized Clay Grow Media

• Pouring Bamboo Fountain with Pump

• Water Pump with Low-Suction Attachment

- 3 Textured Gray Slate Patio Pond 22" square #78049 27" square #78050 33" square #78051
- 4 European Terra Cotta Patio Pond 24" round #98855 32" round #98858 40" round #98861
- (5) Desert Granite Patio Pond 24" round #98854 32" round #98857 40" round #98860
- 6 Green Slate Patio Pond 24" round #98853 32" round #98856 40" round #98859

### Enhance It

- 7 Pouring 3-Tier Bamboo Fountain #78307
- 8 Deer Scarer Bamboo Fountain #78306
- 9 Adjustable Pouring Bamboo Fountain #78308
- 10 3-Light Spotlight Kit #84030

AquaGarden Light #78332

AquaGarden Stand #78331