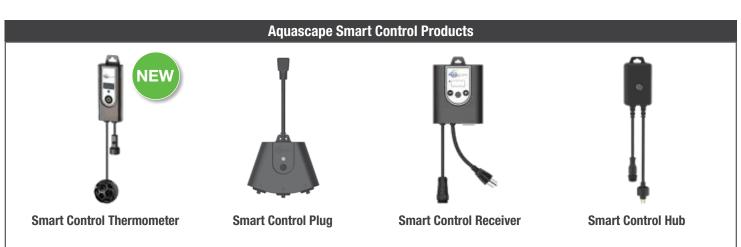

ackyard Pond Kit 8' x 11' #99765
- 2 Small Pond Kit 8' x 11' #53033
- 3 Medium Pond Kit 11' x 16' #53034
- 4 Large Pond Kit 21' x 26' #53036

### Enhance It

- (5) 3-Light Spotlight Kit #84030
  - 1-Watt Spotlight #84031
  - 3-Watt Spotlight #84033
  - 6-Watt Spotlight #84034
- 6 Hat Top Path and Area Landscape Light #84063

Dome Top Path and Area Landscape Light #84064

- 7 4.5-Watt Color-Changing Spotlight #84059
  - 8-Watt Color-Changing Spotlight #84060
- 8 Faux Driftwood 30" #78276 Faux Driftwood 35"

#**78277** 

- 9 Faux Oak Stump Cover #78259
- 10 Faux Log Fish Cave #78324

### Maintain It

Automatic Dosing System for Ponds #96030

Maintain for Ponds #96032

Clean for Ponds

#96034

Clear for Ponds #96033

Protect for Ponds #96035



### AQUASCAPEINC.COM/SMART-CONTROL-APP











# Inspiration and Education

Learn more about water features and Living the Aquascape Lifestyle™



Shop on Our Website aquascapeinc.com



Follow Us on Facebook facebook.com/aquascapeinc



Follow Us on Instagram instagram.com/aquascape\_inc



Get Inspired on Pinterest pinterest.com/aquascapeinc



Pondside Monthly E-Newsletter

aquascapeinc.com/pondside-monthly-e-newsletter



Watch Us on YouTube

youtube.com/aquascape4



### Aquascape Lifestyles E-Magazine

aquascapeinc.com/aquascape-lifestyles-magazine



**Greg Wittstock, The Pond Guy** 

youtube.com/gregwittstockthepondguy



### TEAM Aquascape

youtube.com/TEAMaquascape



### **Ed The Pond Professor**

youtube.com/edthepondprofessor