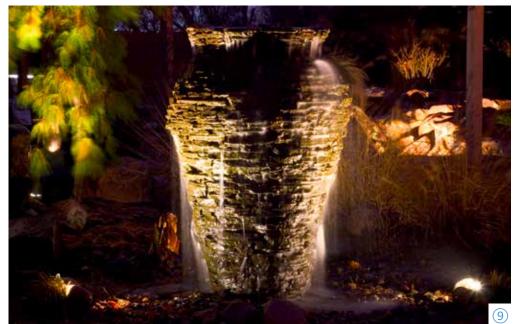

# FAUX STONE FIRE PIT GARDEN BED TREE SHRUB SHRUB LARGE BOULDERS FAUX STONE FIRE PIT

Decorative fire and water features are a unique, beautiful, and easy way to add a splash of water and a flash of fire to your outdoor living spaces.

Aquascape Fire Fountains and fire and water features are available in a variety of styles and sizes and can be installed in just a couple of hours.

If you love the sound of water in the garden and enjoy the flicker of fire to warm your nights, a decorative fire and water feature is your perfect beginning to Living the Aquascape Lifestyle $^{\text{\tiny M}}$ .

### Create It

- 1 Fire and Water Spillway Bowl #58092
- 2 Fire and Water Stacked Slate Sphere Medium #58093
- 3 Faux Stone Fire Pit #58091
- 4 Fire Fountain 24" #78201 28" #78202 32" #78203