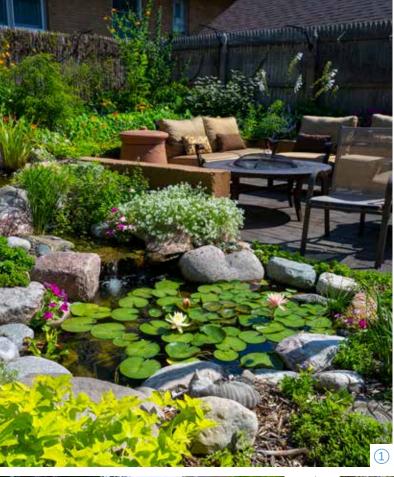

### MEDIUM PONDLESS® WATERFALL

The waterfall is, without a doubt, the most beautiful and sought-after landscape water feature. If space is limited in your yard, consider adding an Aquascape Pondless® Waterfall to enjoy the soothing sound of running water.

A waterfall can be soft and serene in the form of a babbling brook, or it can be more dramatic with a longer drop. Available in a variety of sizes and configurations, the Pondless Waterfall is a great option for both small and large outdoor spaces.

Waterfalls are extremely low maintenance, energy efficient, and attract a variety of wildlife. Children love exploring nature in and around the waterfall. Whether you add a waterfall to your front or backyard, be sure to locate it near a window so the melodious sounds can be enjoyed from inside your home, too!