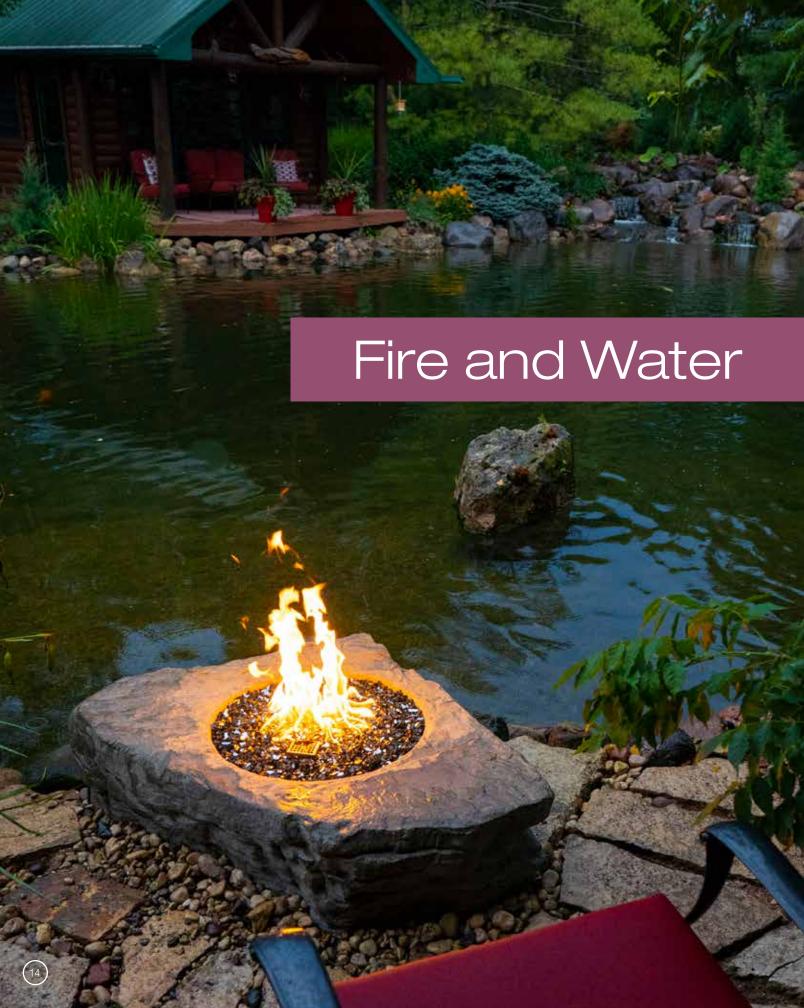

# FAUX STONE FIRE PIT GARDEN BED TREE SHRUB SHRUB LARGE BOULDERS FAUX STONE FIRE PIT

Decorative fire and water features are a unique, beautiful, and easy way to add a splash of water and a flash of fire to your outdoor living spaces.

Aquascape Fire Fountains and fire and water features are available in a variety of styles and sizes and can be installed in just a couple of hours.

If you love the sound of water in the garden and enjoy the flicker of fire to warm your nights, a decorative fire and water feature is your perfect beginning to Living the Aquascape Lifestyle $^{\text{\tiny M}}$ .