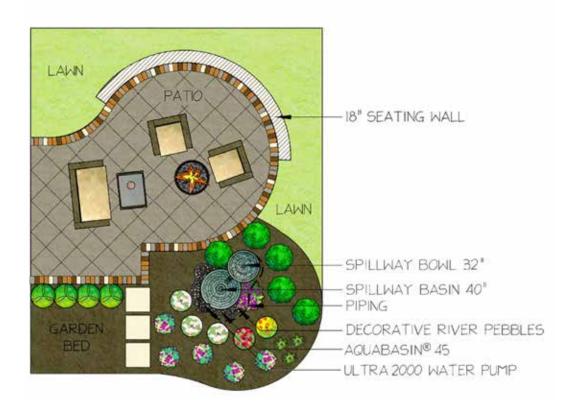

### SPILLWAY BOWL AND BASIN

LANDSCAPE FOUNTAIN KIT

Aquascape fountain kits make it easy to add a splash of water to your yard. Available in a variety of options, you're sure to find one that suits your unique style. Fountain rocks create rustic appeal, while urns provide an elegant feel to your landscape.

### Create It

- 1 Spillway Bowl and Basin Landscape Fountain Kit #58087
- 2 Mongolian Basalt Columns Set of 3 Landscape Fountain Kit #58089

Mongolian Basalt Column 30" Landscape Fountain Kit #58065

- 3 Medium Scalloped Urn Landscape Fountain Kit #78270
- 4 Medium Rippled Urn Landscape Fountain Kit #78271
- (5) Medium Stacked Slate Urn Landscape Fountain Kit #58090
- 6 Stacked Slate Spillway Wall 32" Landscape Fountain Kit #78269
- 7 Medium Stacked Slate Sphere Landscape Fountain Kit #78290