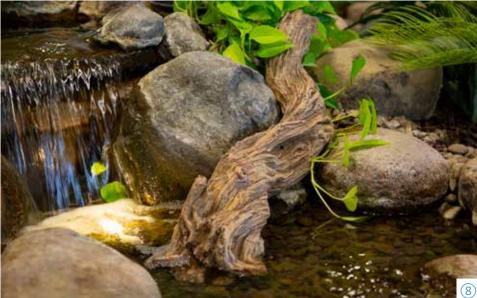

### Enhance It

- 6 1-Watt Waterfall Light #84032
- 7 2-Watt Color-Changing Waterfall Light #84057
- 8 Faux Driftwood 30" #78276

Faux Driftwood 35" #78277

9 Faux Oak Stump Cover #78259