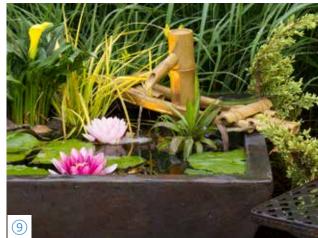

### MEDIUM PATIO POND

Enjoy a water garden in a matter of minutes. Create a beautifully planted water bowl with a variety of aquatic plants. Include underwater lighting and a couple of small fish like "rosy reds" for added interest and color.

A small bamboo fountain provides the soothing sound of running water to enjoy with your mini water garden. Available in a variety of sizes and colors, you can place your Patio Pond almost anywhere – outdoors or in!