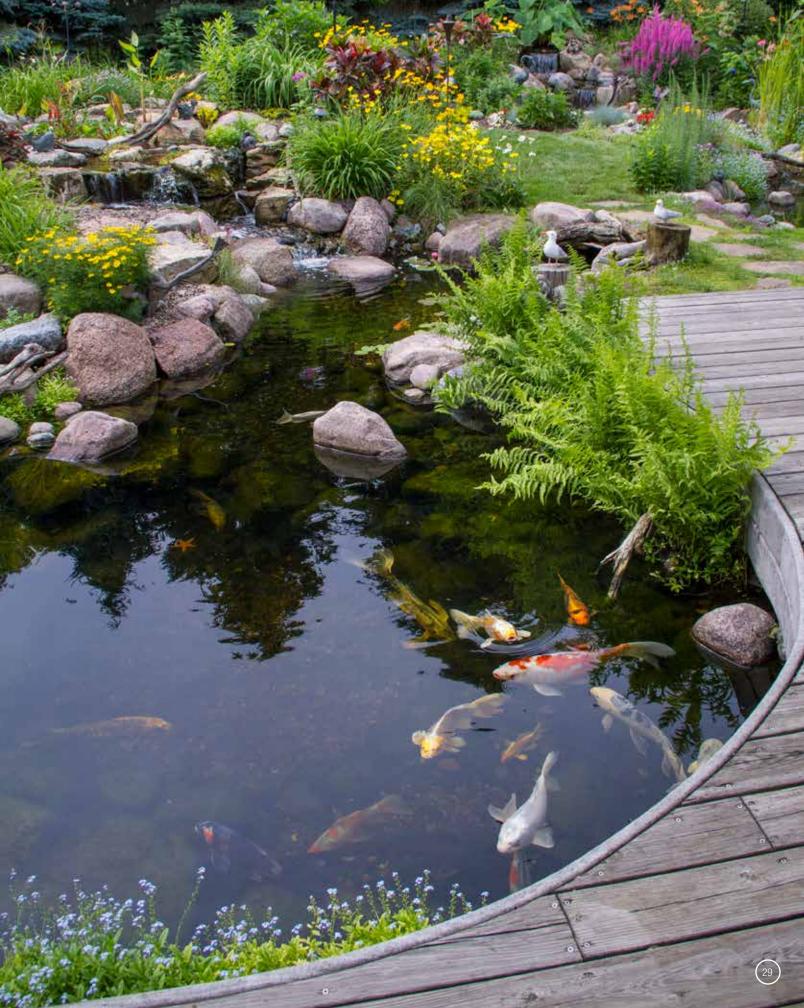

# MEDIUM ECOSYSTEM POND GARDEN BIOFALLS FISH MEDIUM POND PLANTS SKIMMER

Imagine stepping outside your home into your very own backyard oasis, complete with a beautiful ecosystem pond. Sit back, relax, and enjoy the soothing sights and sounds of running water. Feel the cares of the world slip away as you enjoy your personal vacation spot!

An Aquascape ecosystem pond is self-sustaining, requires very little maintenance, and provides an opportunity to have fish as pets, without the regular upkeep of an indoor aquarium. Pond plants give you the chance to broaden your gardening horizons with choices that go beyond the standard petunia and rose. Bird lovers will delight in the new variety of feathered friends that flock to a water feature.

Spend quality time relaxing by your pond with family and friends. You'll wonder why you waited so long to enhance your yard with a beautiful Aquascape ecosystem pond!

FOR MORE INFORMATION, VISIT AQUASCAPEINC.COM/POND-KITS