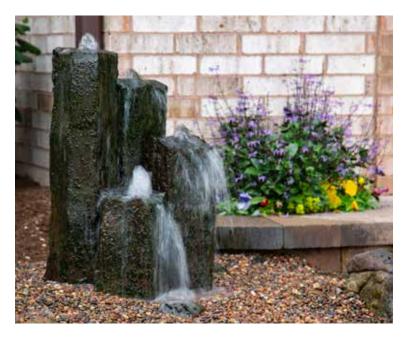

### MEDIUM PONDLESS® WATERFALL

The waterfall is, without a doubt, the most beautiful and sought-after landscape water feature. If space is limited in your yard, consider adding an Aquascape Pondless® Waterfall to enjoy the soothing sound of running water.

A waterfall can be soft and serene in the form of a babbling brook, or it can be more dramatic with a longer drop. Available in a variety of sizes and configurations, the Pondless Waterfall is a great option for both small and large outdoor spaces.