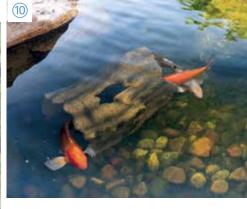

- 7 4.5-Watt Color-Changing Spotlight #84059
  - 8-Watt Color-Changing Spotlight #84060
- 8 Faux Driftwood 30" #78276 Faux Driftwood 35"

#**78277** 

- 9 Faux Oak Stump Cover #78259
- 10 Faux Log Fish Cave #78324