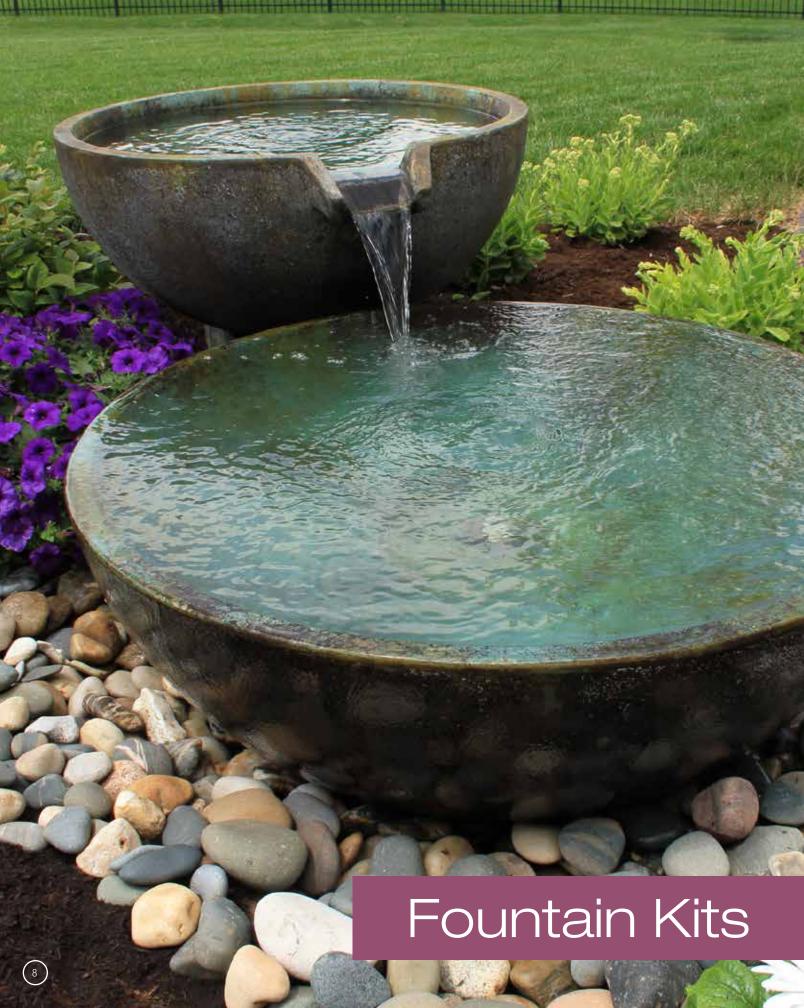

### SPILLWAY BOWL AND BASIN

LANDSCAPE FOUNTAIN KIT

Aquascape fountain kits make it easy to add a splash of water to your yard. Available in a variety of options, you're sure to find one that suits your unique style. Fountain rocks create rustic appeal, while urns provide an elegant feel to your landscape.

Fountains can be added to any space in your yard, making them an ideal choice if you want a smaller water feature. Butterflies and birds will enjoy the refreshment your fountain brings to the garden. You'll delight in the new sights and sounds of nature that a fountain provides.

### Create It

- 1 Spillway Bowl and Basin Landscape Fountain Kit #58087
- 2 Mongolian Basalt Columns Set of 3 Landscape Fountain Kit #58089

Mongolian Basalt Column 30" Landscape Fountain Kit #58065

- 3 Medium Scalloped Urn Landscape Fountain Kit #78270
- 4 Medium Rippled Urn Landscape Fountain Kit #78271
- (5) Medium Stacked Slate Urn Landscape Fountain Kit #58090
- 6 Stacked Slate Spillway Wall 32" Landscape Fountain Kit #78269
- 7 Medium Stacked Slate Sphere Landscape Fountain Kit #78290