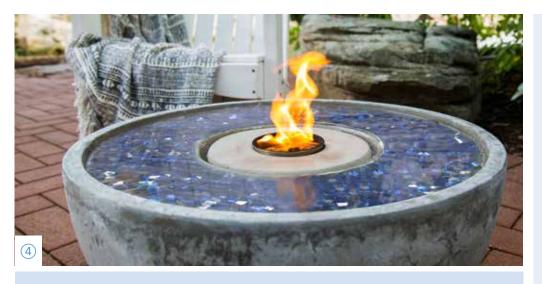

### Create It

- 1 Fire and Water Spillway Bowl #58092
- 2 Fire and Water Stacked Slate Sphere Medium #58093
- 3 Faux Stone Fire Pit #58091
- 4 Fire Fountain 24" #78201 28" #78202 32" #78203