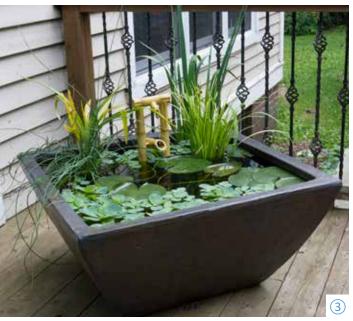

# MEDIUM ECOSYSTEM POND GARDEN BIOFALLS FISH MEDIUM POND PLANTS SKIMMER

Imagine stepping outside your home into your very own backyard oasis, complete with a beautiful ecosystem pond. Sit back, relax, and enjoy the soothing sights and sounds of running water. Feel the cares of the world slip away as you enjoy your personal vacation spot!

An Aquascape ecosystem pond is self-sustaining, requires very little maintenance, and provides an opportunity to have fish as pets, without the regular upkeep of an indoor aquarium. Pond plants give you the chance to broaden your gardening horizons with choices that go beyond the standard petunia and rose. Bird lovers will delight in the new variety of feathered friends that flock to a water feature.

Spend quality time relaxing by your pond with family and friends. You'll wonder why you waited so long to enhance your yard with a beautiful Aquascape ecosystem pond!

FOR MORE INFORMATION, VISIT AQUASCAPEINC.COM/POND-KITS