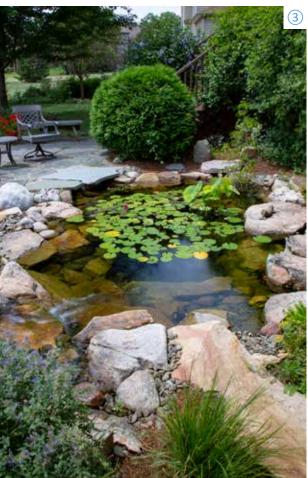

# MEDIUM ECOSYSTEM POND GARDEN BIOFALLS FISH MEDIUM POND PLANTS SKIMMER

Imagine stepping outside your home into your very own backyard oasis, complete with a beautiful ecosystem pond. Sit back, relax, and enjoy the soothing sights and sounds of running water. Feel the cares of the world slip away as you enjoy your personal vacation spot!

An Aquascape ecosystem pond is self-sustaining, requires very little maintenance, and provides an opportunity to have fish as pets, without the regular upkeep of an indoor aquarium. Pond plants give you the chance to broaden your gardening horizons with choices that go beyond the standard petunia and rose. Bird lovers will delight in the new variety of feathered friends that flock to a water feature.

Spend quality time relaxing by your pond with family and friends. You'll wonder why you waited so long to enhance your yard with a beautiful Aquascape ecosystem pond!

FOR MORE INFORMATION, VISIT AQUASCAPEINC.COM/POND-KITS