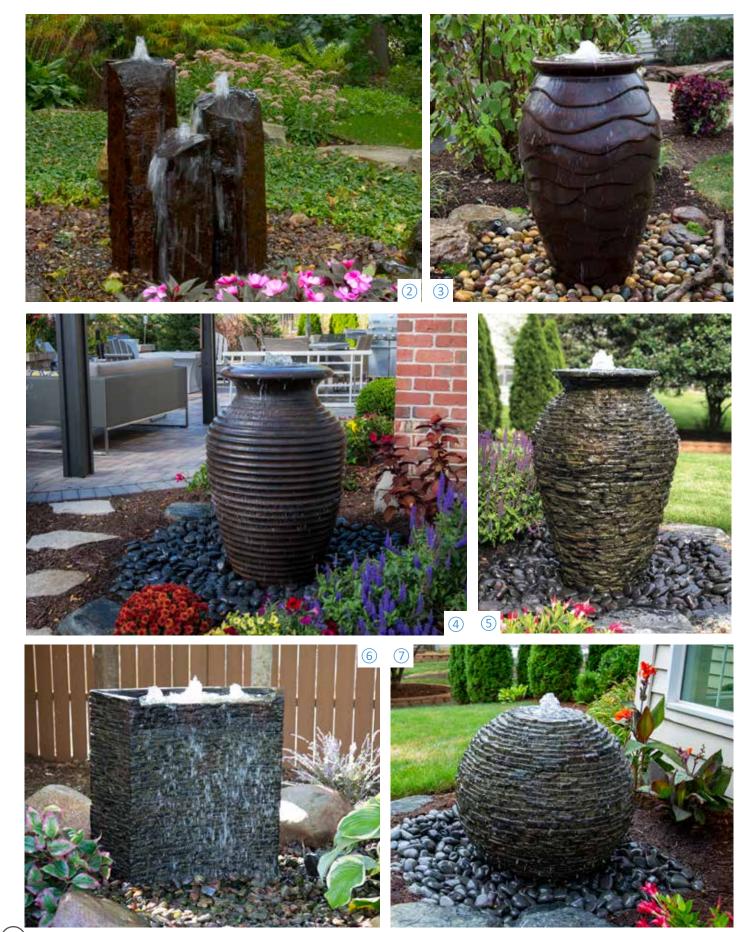

### SPILLWAY BOWL AND BASIN

LANDSCAPE FOUNTAIN KIT

Aquascape fountain kits make it easy to add a splash of water to your yard. Available in a variety of options, you're sure to find one that suits your unique style. Fountain rocks create rustic appeal, while urns provide an elegant feel to your landscape.

Fountains can be added to any space in your yard, making them an ideal choice if you want a smaller water feature. Butterflies and birds will enjoy the refreshment your fountain brings to the garden. You'll delight in the new sights and sounds of nature that a fountain provides.

### Create It

- 1 Spillway Bowl and Basin Landscape Fountain Kit #58087
- 2 Mongolian Basalt Columns Set of 3 Landscape Fountain Kit #58089

Mongolian Basalt Column 30" Landscape Fountain Kit #58065

- 3 Medium Scalloped Urn Landscape Fountain Kit #78270
- 4 Medium Rippled Urn Landscape Fountain Kit #78271
- (5) Medium Stacked Slate Urn Landscape Fountain Kit #58090
- 6 Stacked Slate Spillway Wall 32" Landscape Fountain Kit #78269
- 7 Medium Stacked Slate Sphere Landscape Fountain Kit #78290