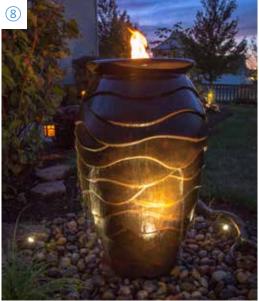

# FAUX STONE FIRE PIT GARDEN BED TREE SHRUB SHRUB LARGE BOULDERS FAUX STONE FIRE PIT

Decorative fire and water features are a unique, beautiful, and easy way to add a splash of water and a flash of fire to your outdoor living spaces.

Aquascape Fire Fountains and fire and water features are available in a variety of styles and sizes and can be installed in just a couple of hours.

If you love the sound of water in the garden and enjoy the flicker of fire to warm your nights, a decorative fire and water feature is your perfect beginning to Living the Aquascape Lifestyle $^{\text{\tiny M}}$ .

### Create It

- 1 Fire and Water Spillway Bowl #58092
- 2 Fire and Water Stacked Slate Sphere Medium #58093
- 3 Faux Stone Fire Pit #58091
- 4 Fire Fountain 24" #78201 28" #78202 32" #78203