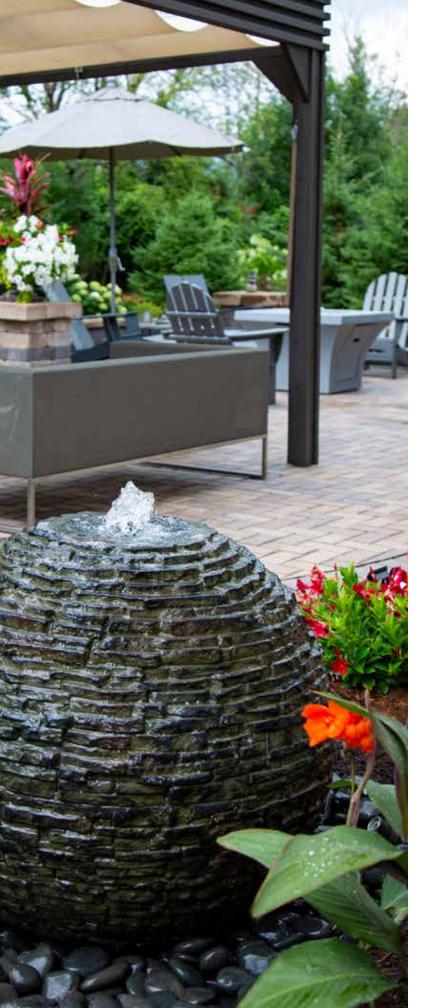

### SPILLWAY BOWL AND BASIN

LANDSCAPE FOUNTAIN KIT

Aquascape fountain kits make it easy to add a splash of water to your yard. Available in a variety of options, you're sure to find one that suits your unique style. Fountain rocks create rustic appeal, while urns provide an elegant feel to your landscape.

Fountains can be added to any space in your yard, making them an ideal choice if you want a smaller water feature. Butterflies and birds will enjoy the refreshment your fountain brings to the garden. You'll delight in the new sights and sounds of nature that a fountain provides.

### Create It

- 1 Spillway Bowl and Basin Landscape Fountain Kit #58087
- 2 Mongolian Basalt Columns Set of 3 Landscape Fountain Kit #58089

Mongolian Basalt Column 30" Landscape Fountain Kit #58065

- 3 Medium Scalloped Urn Landscape Fountain Kit #78270
- 4 Medium Rippled Urn Landscape Fountain Kit #78271
- (5) Medium Stacked Slate Urn Landscape Fountain Kit #58090
- 6 Stacked Slate Spillway Wall 32" Landscape Fountain Kit #78269
- 7 Medium Stacked Slate Sphere Landscape Fountain Kit #78290