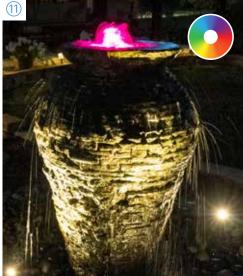

# FAUX STONE FIRE PIT GARDEN BED TREE SHRUB SHRUB LARGE BOULDERS FAUX STONE FIRE PIT

Decorative fire and water features are a unique, beautiful, and easy way to add a splash of water and a flash of fire to your outdoor living spaces.

Aquascape Fire Fountains and fire and water features are available in a variety of styles and sizes and can be installed in just a couple of hours.

If you love the sound of water in the garden and enjoy the flicker of fire to warm your nights, a decorative fire and water feature is your perfect beginning to Living the Aquascape Lifestyle $^{\text{\tiny M}}$ .

### Create It

- 1 Fire and Water Spillway Bowl #58092
- 2 Fire and Water Stacked Slate Sphere Medium #58093
- 3 Faux Stone Fire Pit #58091
- 4 Fire Fountain 24" #78201 28" #78202 32" #78203