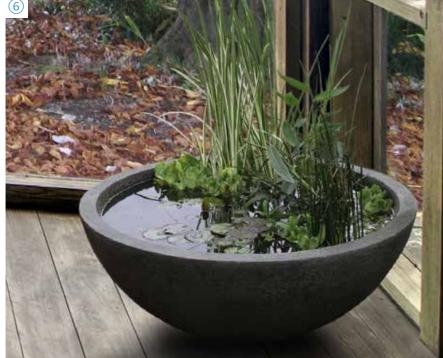

### MEDIUM PATIO POND

Enjoy a water garden in a matter of minutes. Create a beautifully planted water bowl with a variety of aquatic plants. Include underwater lighting and a couple of small fish like "rosy reds" for added interest and color.

A small bamboo fountain provides the soothing sound of running water to enjoy with your mini water garden. Available in a variety of sizes and colors, you can place your Patio Pond almost anywhere – outdoors or in!

FOR MORE INFORMATION, VISIT AQUASCAPEINC.COM/PATIO-PONDS

(6) PATIO PONDS