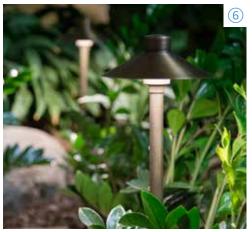

### Enhance It

- (5) 3-Light Spotlight Kit #84030
  - 1-Watt Spotlight #84031
  - 3-Watt Spotlight #84033
  - 6-Watt Spotlight #84034
- 6 Hat Top Path and Area Landscape Light #84063

Dome Top Path and Area Landscape Light #84064

- 7 4.5-Watt Color-Changing Spotlight #84059
  - 8-Watt Color-Changing Spotlight #84060
- 8 Faux Driftwood 30" #78276 Faux Driftwood 35"

#**78277** 

- 9 Faux Oak Stump Cover #78259
- 10 Faux Log Fish Cave #78324