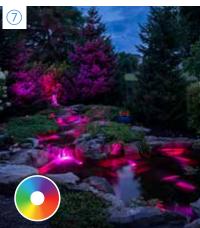

and break down excess nutrients in the water.

### Circulation System

Your pond's circulation system consists of a pump and plumbing. These elements create an efficient system that keeps the water moving and provides necessary oxygen levels for healthy fish and plants.

### Fish

Fish are an integral part of your pond as they reduce pond maintenance by grazing on string algae and bottom feeding from the pond floor. They also make enjoyable pets!

### **Pond Plants**

Plants add color and texture to your pond while providing beneficial filtration. They absorb nutrients in a pond, depriving algae of its food source. Pond plants are critical for the overall health of your pond's ecosystem.



FOR MORE INFORMATION, VISIT AQUASCAPEINC.COM/POND-KITS





















32 ECOSYSTEM PONDS













### Create It

- 1 DIY Backyard Pond Kit 4' x 6' #99763
  - DIY Backyard Pond Kit 6' x 8' #99764
  - DIY Backyard Pond Kit 8' x 11' #99765
- 2 Small Pond Kit 8' x 11' #53033
- 3 Medium Pond Kit 11' x 16' #53034
- 4 Large Pond Kit 21' x 26' #53036

### Enhance It

- (5) 3-Light Spotlight Kit #84030
  - 1-Watt Spotlight #84031
  - 3-Watt Spotlight #84033
  - 6-Watt Spotlight #84034
- 6 Hat Top Path and Area Landscape Light #84063

Dome Top Path and Area Landscape Light #84064

- 7 4.5-Watt Color-Changing Spotlight #84059
  - 8-Watt Color-Changing Spotlight #84060
- 8 Faux Driftwood 30" #78276 Faux Driftwood 35"

#**78277** 

- 9 Faux Oak Stump Cover #78259
- 10 Faux Log Fish Cave #78324

### Maintain It

Automatic Dosing System for Ponds #96030

Maintain for Ponds #96032

Clean for P