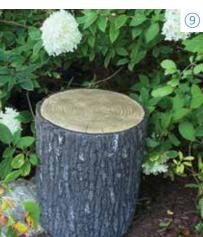

### Enhance It

- 6 1-Watt Waterfall Light #84032
- 7 2-Watt Color-Changing Waterfall Light #84057
- 8 Faux Driftwood 30" #78276

Faux Driftwood 35" #78277

9 Faux Oak Stump Cover #78259

- 7 4.5-Watt Color-Changing Spotlight #84059
  - 8-Watt Color-Changing Spotlight #84060
- 8 Faux Driftwood 30" #78276 Faux Driftwood 35"

#**78277** 

- 9 Faux Oak Stump Cover #78259
- 10 Faux Log Fish Cave #78324