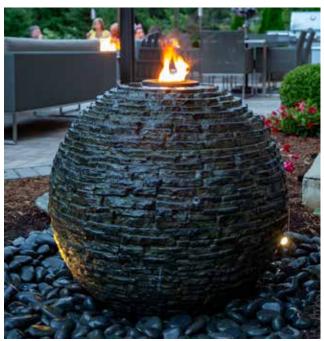

# FAUX STONE FIRE PIT GARDEN BED TREE SHRUB SHRUB LARGE BOULDERS FAUX STONE FIRE PIT

Decorative fire and water features are a unique, beautiful, and easy way to add a splash of water and a flash of fire to your outdoor living spaces.

Aquascape Fire Fountains and fire and water features are available in a variety of styles and sizes and can be installed in just a couple of hours.

If you love the sound of water in the garden and enjoy the flicker of fire to warm your nights, a decorative fire and water feature is your perfect beginning to Living the Aquascape Lifestyle $^{\text{\tiny M}}$ .

### Create It

- 1 Fire and Water Spillway Bowl #58092
- 2 Fire and Water Stacked Slate Sphere Medium #58093
- 3 Faux Stone Fire Pit #58091
- 4 Fire Fountain 24" #78201 28" #78202 32" #78203