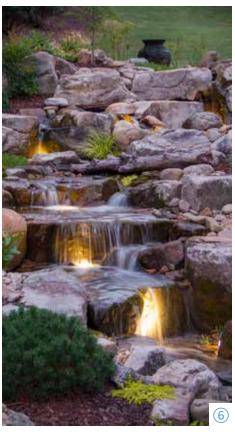

### Enhance It

- 6 1-Watt Waterfall Light #84032
- 7 2-Watt Color-Changing Waterfall Light #84057
- 8 Faux Driftwood 30" #78276

Faux Driftwood 35" #78277

9 Faux Oak Stump Cover #78259