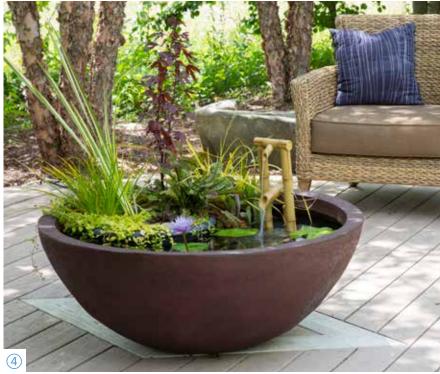

# MEDIUM ECOSYSTEM POND GARDEN BIOFALLS FISH MEDIUM POND PLANTS SKIMMER

Imagine stepping outside your home into your very own backyard oasis, complete with a beautiful ecosystem pond. Sit back, relax, and enjoy the soothing sights and sounds of running water. Feel the cares of the world slip away as you enjoy your personal vacation spot!

An Aquascape ecosystem pond is self-sustaining, requires very little maintenance, and provides an opportunity to have fish as pets, without the regular upkeep of an indoor aquarium. Pond plants give you the chance to broaden your gardening horizons with choices that go beyond the standard petunia and rose. Bird lovers will delight in the new variety of feathered friends that flock to a water feature.

Spend quality time relaxing by your pond with family and friends. You'll wonder why you waited so long to enhance your yard with a beautiful Aquascape ecosystem pond!

FOR MORE INFORMATION, VISIT AQUASCAPEINC.COM/POND-KITS