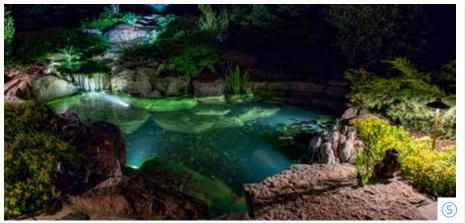

### MEDIUM PONDLESS® WATERFALL

The waterfall is, without a doubt, the most beautiful and sought-after landscape water feature. If space is limited in your yard, consider adding an Aquascape Pondless® Waterfall to enjoy the soothing sound of running water.

A waterfall can be soft and serene in the form of a babbling brook, or it can be more dramatic with a longer drop. Available in a variety of sizes and configurations, the Pondless Waterfall is a great option for both small and large outdoor spaces.

Waterfalls are extremely low maintenance, energy efficient, and attract a variety of wildlife. Children love exploring nature in and around the waterfall. Whether you add a waterfall to your front or backyard, be sure to locate it near a window so the melodious sounds can be enjoyed from inside your home, too!