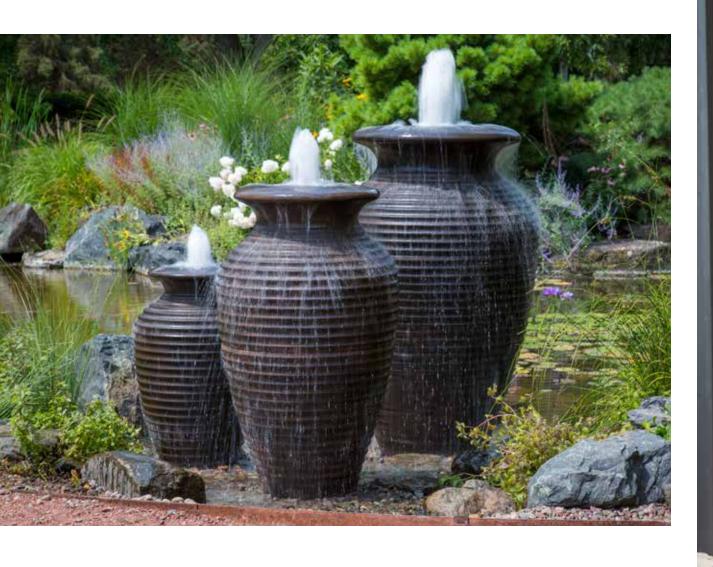

### SPILLWAY BOWL AND BASIN

LANDSCAPE FOUNTAIN KIT

Aquascape fountain kits make it easy to add a splash of water to your yard. Available in a variety of options, you're sure to find one that suits your unique style. Fountain rocks create rustic appeal, while urns provide an elegant feel to your landscape.

### Create It

- 1 Spillway Bowl and Basin Landscape Fountain Kit #58087
- 2 Mongolian Basalt Columns Set of 3 Landscape Fountain Kit #58089

Mongolian Basalt Column 30" Landscape Fountain Kit #58065

- 3 Medium Scalloped Urn Landscape Fountain Kit #78270
- 4 Medium Rippled Urn Landscape Fountain Kit #78271
- (5) Medium Stacked Slate Urn Landscape Fountain Kit #58090
- 6 Stacked Slate Spillway Wall 32" Landscape Fountain Kit #78269
- 7 Medium Stacked Slate Sphere Landscape Fountain Kit #78290