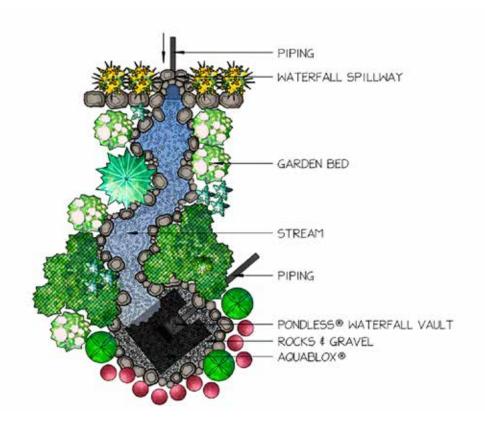

### MEDIUM PONDLESS® WATERFALL

The waterfall is, without a doubt, the most beautiful and sought-after landscape water feature. If space is limited in your yard, consider adding an Aquascape Pondless® Waterfall to enjoy the soothing sound of running water.

A waterfall can be soft and serene in the form of a babbling brook, or it can be more dramatic with a longer drop. Available in a variety of sizes and configurations, the Pondless Waterfall is a great option for both small and large outdoor spaces.

Waterfalls are extremely low maintenance, energy efficient, and attract a variety of wildlife. Children love exploring nature in and around the waterfall. Whether you add a waterfall to your front or backyard, be sure to locate it near a window so the melodious sounds can be enjoyed from inside your home, too!