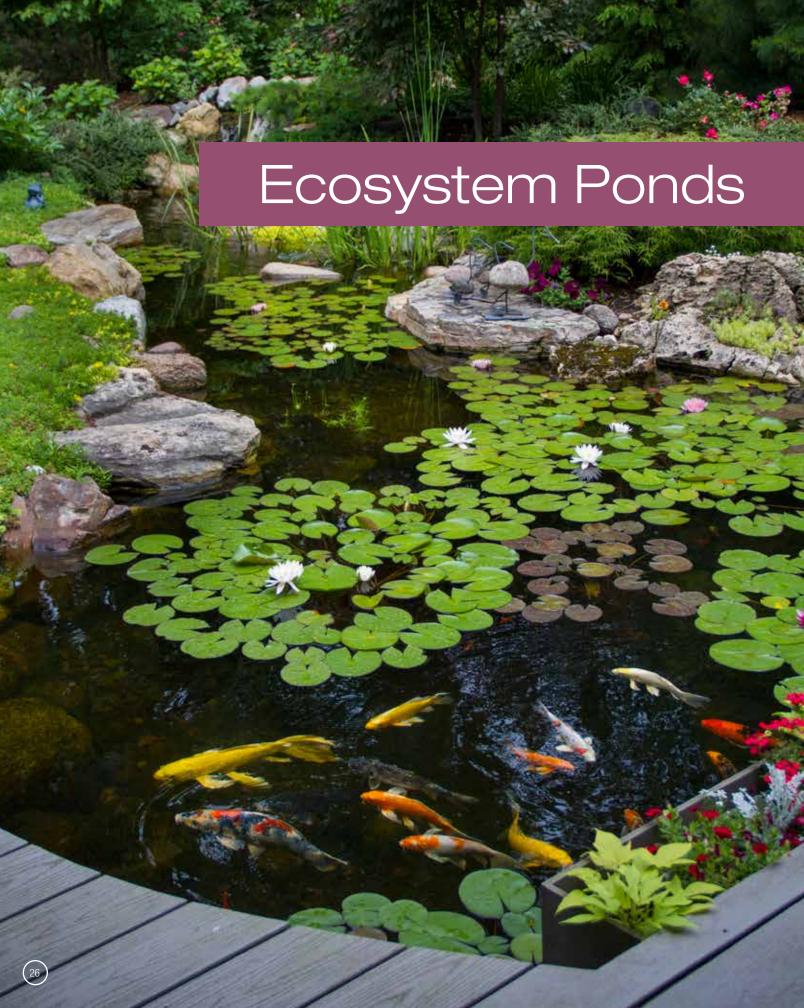

# MEDIUM ECOSYSTEM POND GARDEN BIOFALLS FISH MEDIUM POND PLANTS SKIMMER

Imagine stepping outside your home into your very own backyard oasis, complete with a beautiful ecosystem pond. Sit back, relax, and enjoy the soothing sights and sounds of running water. Feel the cares of the world slip away as you enjoy your personal vacation spot!

An Aquascape ecosystem pond is self-sustaining, requires very little maintenance, and provides an opportunity to have fish as pets, without the regular upkeep of an indoor aquarium. Pond plants give you the chance to broaden your gardening horizons with choices that go beyond the standard petunia and rose. Bird lovers will delight in the new variety of feathered friends that flock to a water feature.

Spend quality time relaxing by your pond with family and friends. You'll wonder why you waited so long to enhance your yard with a beautiful Aquascape ecosystem pond!

FOR MORE INFORMATION, VISIT AQUASCAPEINC.COM/POND-KITS