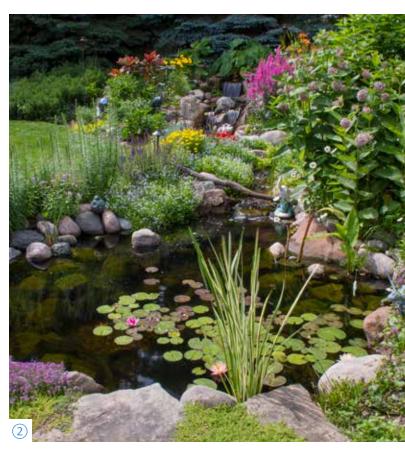

# MEDIUM ECOSYSTEM POND GARDEN BIOFALLS FISH MEDIUM POND PLANTS SKIMMER

Imagine stepping outside your home into your very own backyard oasis, complete with a beautiful ecosystem pond. Sit back, relax, and enjoy the soothing sights and sounds of running water. Feel the cares of the world slip away as you enjoy your personal vacation spot!

An Aquascape ecosystem pond is self-sustaining, requires very little maintenance, and provides an opportunity to have fish as pets, without the regular upkeep of an indoor aquarium. Pond plants give you the chance to broaden your gardening horizons with choices that go beyond the standard petunia and rose. Bird lovers will delight in the new variety of feathered friends that flock to a water feature.

Spend quality time relaxing by your pond with family and friends. You'll wonder why you waited so long to enhance your yard with a beautiful Aquascape ecosystem pond!

FOR MORE INFORMATION, VISIT AQUASCAPEINC.COM/POND-KITS