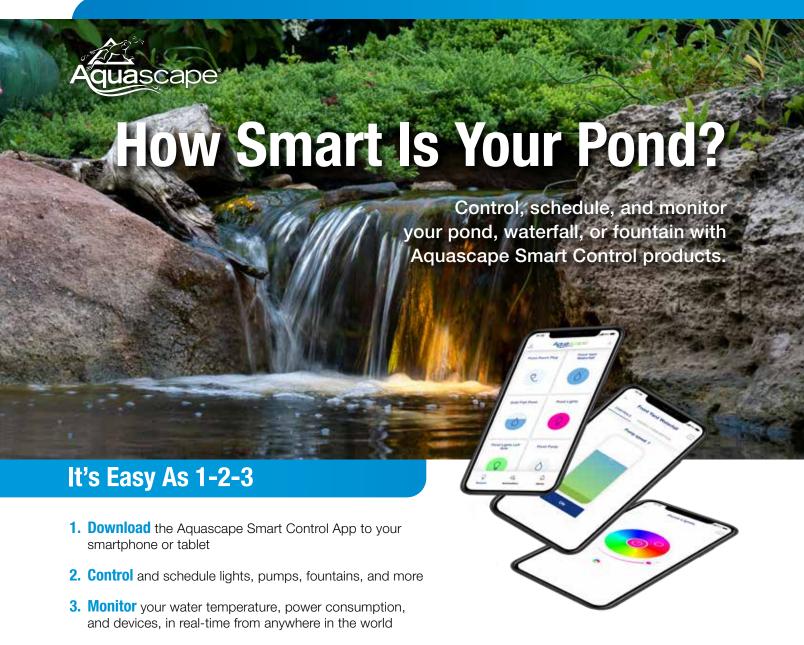

- DIY Backyard Pond Kit 6' x 8' #99764
  - DIY Backyard Pond Kit 8' x 11' #99765
- 2 Small Pond Kit 8' x 11' #53033
- 3 Medium Pond Kit 11' x 16' #53034
- 4 Large Pond Kit 21' x 26' #53036

### Enhance It

- (5) 3-Light Spotlight Kit #84030
  - 1-Watt Spotlight #84031
  - 3-Watt Spotlight #84033
  - 6-Watt Spotlight #84034
- 6 Hat Top Path and Area Landscape Light #84063

Dome Top Path and Area Landscape Light #84064

- 7 4.5-Watt Color-Changing Spotlight #84059
  - 8-Watt Color-Changing Spotlight #84060
- 8 Faux Driftwood 30" #78276 Faux Driftwood 35"

#**78277** 

- 9 Faux Oak Stump Cover #78259
- 10 Faux Log Fish Cave #78324

### Maintain It

Automatic Dosing System for Ponds #96030

Maintain for Ponds #96032

Clean for Ponds

#96034

Clear for Ponds #96033

Protect for Ponds #96035



### AQUASCAPEINC.COM/SMART-CONTROL-APP











# Inspiration and Education

Learn more about water features and Living the Aquascape Lifestyle™



Shop on Our Website aquascapeinc.com



Follow Us on Facebook facebook.com/aquascapeinc



Follow Us on Instagram instagram.com/aquascape\_inc



Get Inspired on Pinterest pinterest.com/aquascapeinc



Pondside Monthly E-Newsletter

aquascapeinc.com/pondside-monthly-e-newsletter



Watch Us on YouTube

youtube.com/aquascape4



### Aquascape Lifestyles E-Magazine

aquascapeinc.com/aquascape-lifestyles-magazine



**Greg Wittstock, The Pond Guy** 

youtube.com/gregwittstockthepondguy



### TEAM Aquascape

youtube.com/TEAMaquascape



### **Ed The Pond Professor**

youtube.com/edthepondprofessor