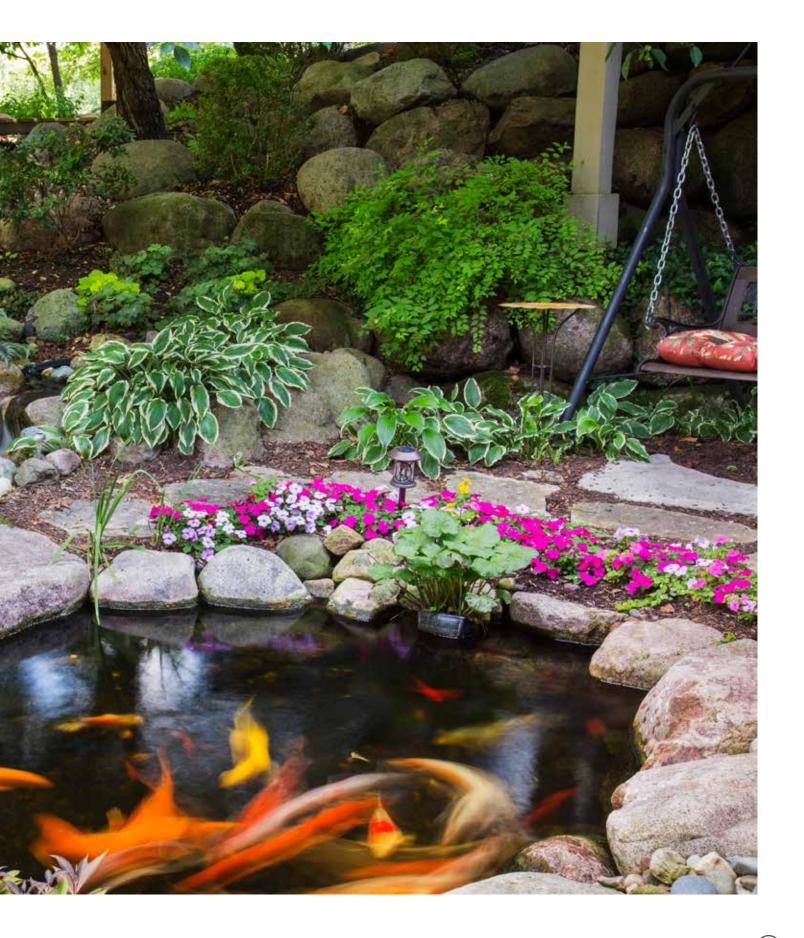

# MEDIUM ECOSYSTEM POND GARDEN BIOFALLS FISH MEDIUM POND PLANTS SKIMMER

Imagine stepping outside your home into your very own backyard oasis, complete with a beautiful ecosystem pond. Sit back, relax, and enjoy the soothing sights and sounds of running water. Feel the cares of the world slip away as you enjoy your personal vacation spot!

An Aquascape ecosystem pond is self-sustaining, requires very little maintenance, and provides an opportunity to have fish as pets, without the regular upkeep of an indoor aquarium. Pond plants give you the chance to broaden your gardening horizons with choices that go beyond the standard petunia and rose. Bird lovers will delight in the new variety of feathered friends that flock to a water feature.

Spend quality time relaxing by your pond with family and friends. You'll wonder why you waited so long to enhance your yard with a beautiful Aquascape ecosystem pond!

FOR MORE INFORMATION, VISIT AQUASCAPEINC.COM/POND-KITS