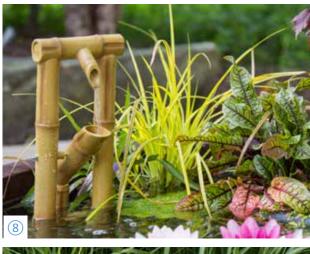

### MEDIUM PATIO POND

Enjoy a water garden in a matter of minutes. Create a beautifully planted water bowl with a variety of aquatic plants. Include underwater lighting and a couple of small fish like "rosy reds" for added interest and color.

A small bamboo fountain provides the soothing sound of running water to enjoy with your mini water garden. Available in a variety of sizes and colors, you can place your Patio Pond almost anywhere – outdoors or in!

### Enhance It

- 7 Pouring 3-Tier Bamboo Fountain #78307
- 8 Deer Scarer Bamboo Fountain #78306
- 9 Adjustable Pouring Bamboo Fountain #78308
- 10 3-Light Spotlight Kit #84030

AquaGarden Light #78332

AquaGarden Stand #78331